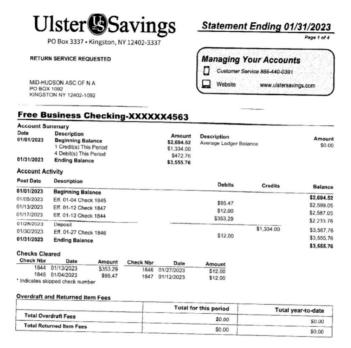

| 607.73   | \$  | 467.28  | 5 2  | 221.92  | 5 1  | 377.32  | 5    | 740.74         | S   | 981.41 | S   | 723.99 | 5             | 837.22 | s    | 769.14  | Š        | 360.80  | s   | 289.52 | s        | 221.76   | -   | .,02    |
| RUDENT RESERVE                        | 5 :     | 2.000.00 | 5 2 | .000.30 | 5 2  |         |      | ,300.00 | 5 2  | 000.00         |     |        | 5 2 | 00.00  | 5 3           |        | 6 1  | .000.00 | 6 1      | .000.00 |     |        |          | 2.000.00 | •   |         |
| DTAL CKBOOK BAL                       |         | 2.607.73 | 0 3 | 467.10  |      |         |      |         |      |                |     |        |     |        |               |        |      |         |          |         |     |        |          | 2.221.76 | -   |         |



|                         |                        | Jan-23    |           |    |          |
|-------------------------|------------------------|-----------|-----------|----|----------|
|                         |                        | DEBIT     | CREDIT    | В  | ALANCE   |
| BEGINNING BALANCE       |                        |           |           | \$ | 2,221.7  |
|                         | less prudent reserve   |           |           | \$ | 2,000.00 |
|                         |                        |           |           | \$ | 221.7    |
| REVENUE                 |                        |           |           |    |          |
| BASKET                  |                        |           | \$ 40.00  |    |          |
| JITERATURE SALES        |                        |