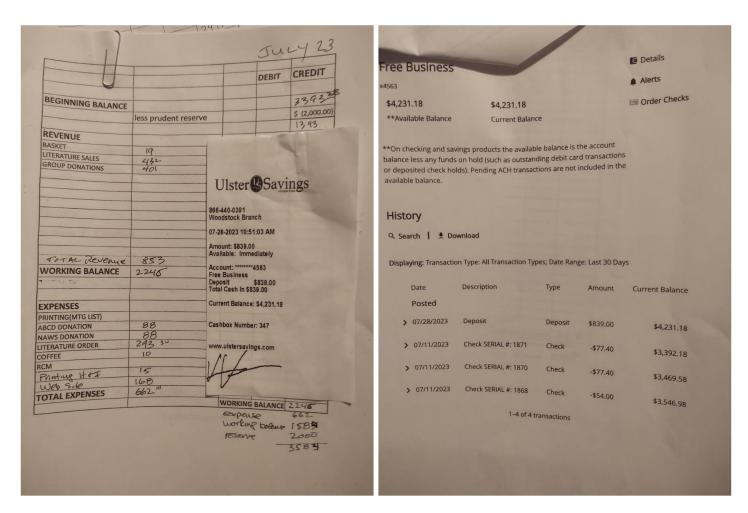

## **TREASURER'S REPORT - Vince**

#### <u>LITERATURE CHAIRPERSON REPORT – Michele O.</u>

Previous Month Sales: \$237.45

Previous Month End Inventory: \$4419.76

Total NAWS Purchase: \$293.30 Starting Inventory: \$4713.06